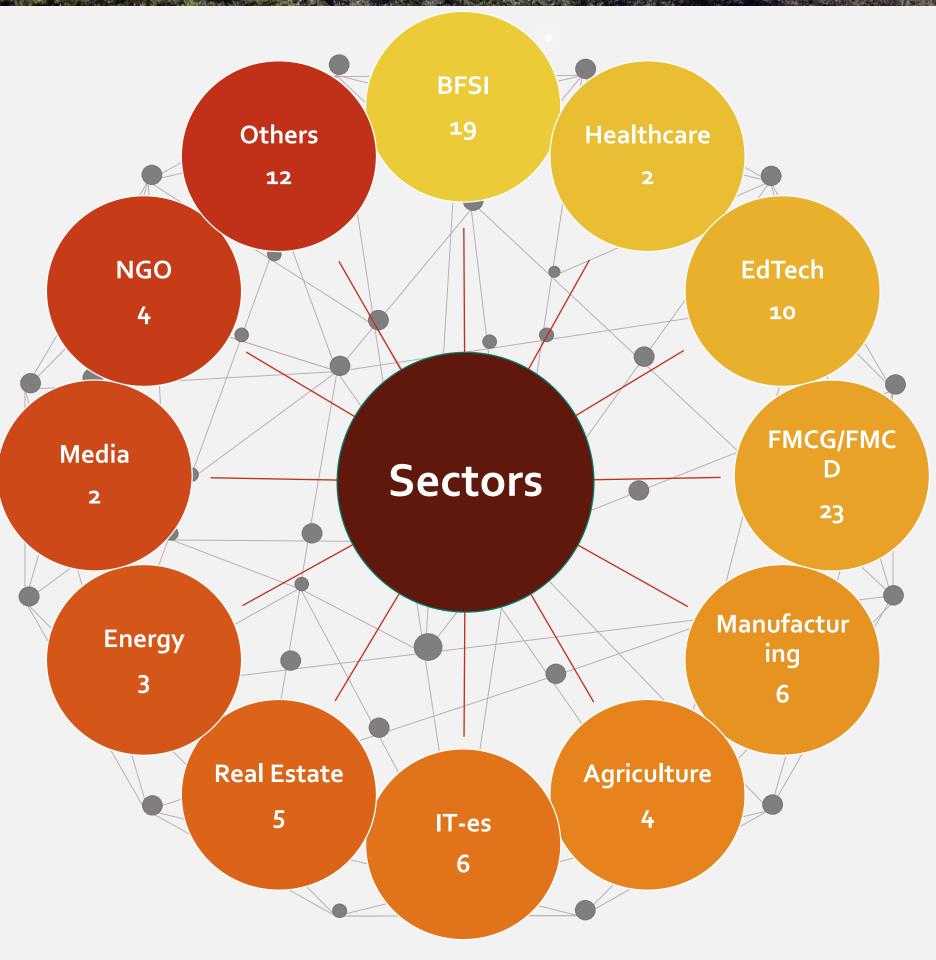

### Placement Highlights

A total of 84 companies participated in the summer placement process for a batch of 97 students, achieving 100% placements. The students have been successfully placed in reputed organizations for their summer internship. The 4th Batch of the Institute's flagship MBA Program (Batch of 2019-21) has received the highest stipend of INR 2,00,000. The average and median stipend of all the placed students stands at INR 42,000 and INR 40,000 respectively. Some of the prominent recruiters this year include Diageo, ICICI Bank, Schindler, Siemens Healthcare, SIDBI, Sutherland, RAAM Group, Maruti Suzuki, Tata Power, Finshell among others.