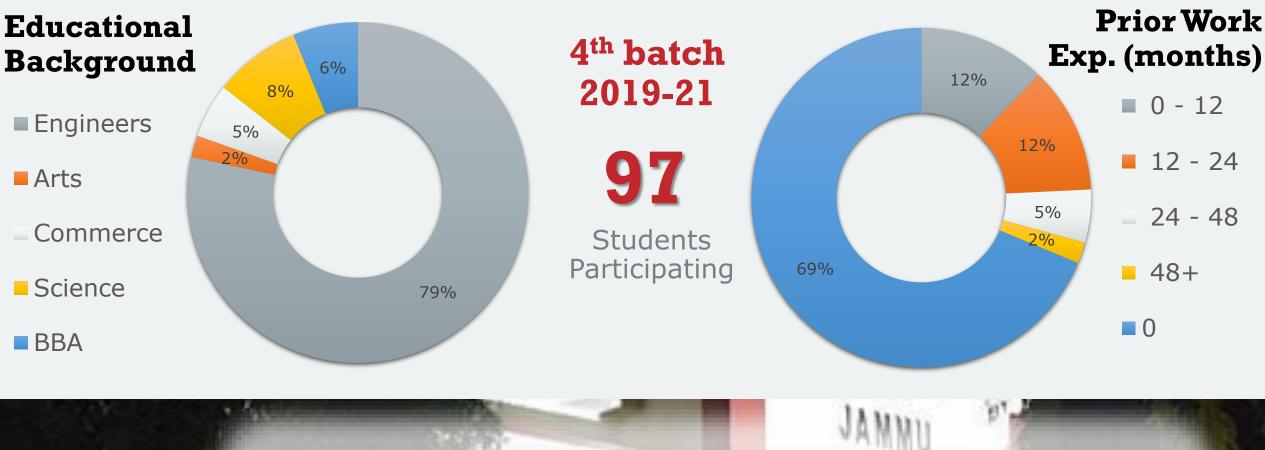

### Placement Highlights

A total of 84 companies participated in the summer placement process for a batch of 97 students, achieving 100% placements. The students have been successfully placed in reputed organizations for their summer internship. The 4th Batch of the Institute's flagship MBA Program (Batch of 2019-21) has received the highest stipend of INR 2,00,000. The average and median stipend of all the placed students stands at INR 42,000 and INR 40,000 respectively. Some of the prominent recruiters this year include Diageo, ICICI Bank, Schindler, Siemens Healthcare, SIDBI, Sutherland, RAAM Group, Maruti Suzuki, Tata Power, Finshell among others.