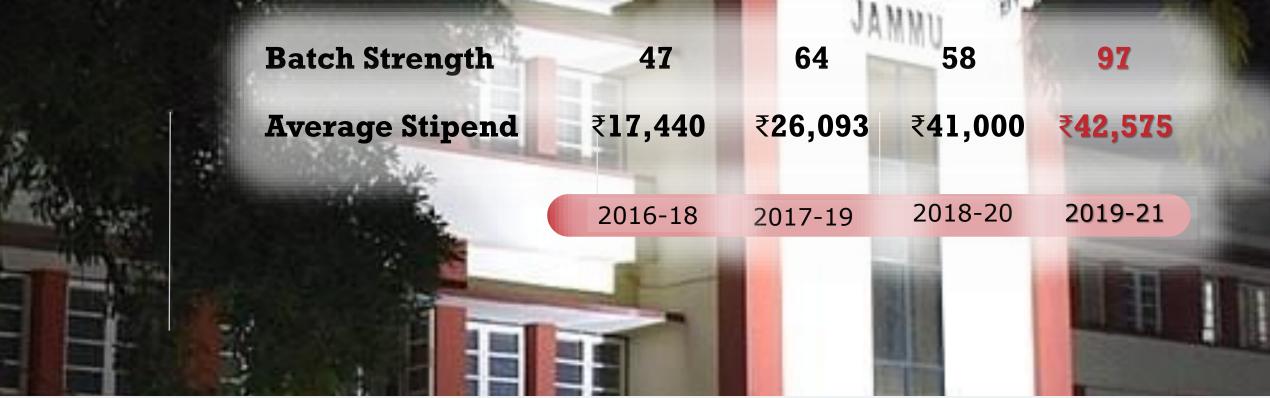

### Placement Highlights

A total of 84 companies participated in the summer placement process for a batch of 97 students, achieving 100% placements. The students have been successfully placed in reputed organizations for their summer internship. The 4th Batch of the Institute's flagship MBA Program (Batch of 2019-21) has received the highest stipend of INR 2,00,000. The average and median stipend of all the placed students stands at INR 42,000 and INR 40,000 respectively. Some of the prominent recruiters this year include Diageo, ICICI Bank, Schindler, Siemens Healthcare, SIDBI, Sutherland, RAAM Group, Maruti Suzuki, Tata Power, Finshell among others.

#### Percentile Breakup

Top 10 Percentile - ₹1,05,556

Top 25 Percentile - ₹72,167

Top 50 Percentile - ₹57,453

Average - ₹42,575